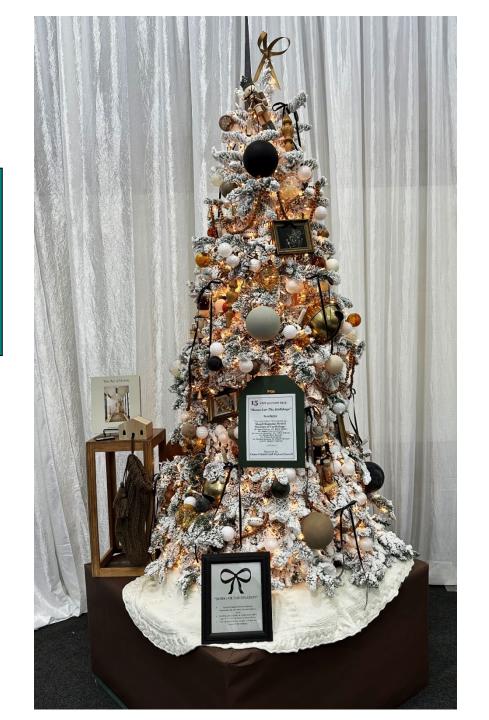

### Home For The Holidays

Tree and Décor Sponsored By:

#### **Division of Cardiology -**

Drs. Oscar Briseno, Ramy Hanna, Kamol Lohavanichbutr, Jammie Menetrey, Vidhu Paliwal, Bhrigu, Rishi Parmar, Yelena Rosenberg, Michael Salama, Robert Stewart and Sanjeev Vaderah