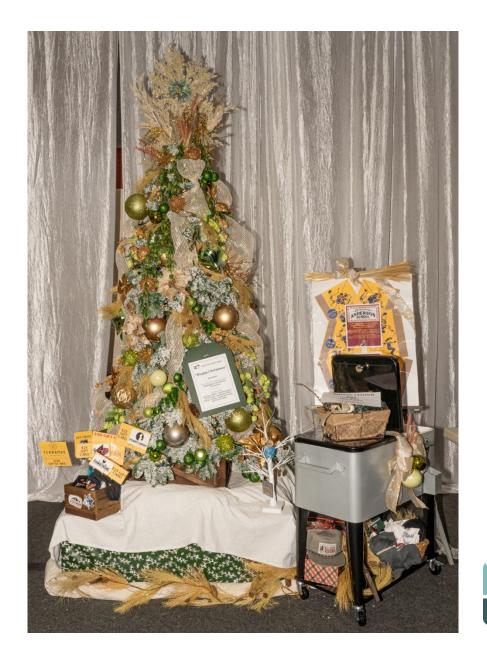

#### Gingerbread Dreams

Designed By:
Desiree Lange-lead designer,
and the Staff
of Mister Ts Awards & Embroidery