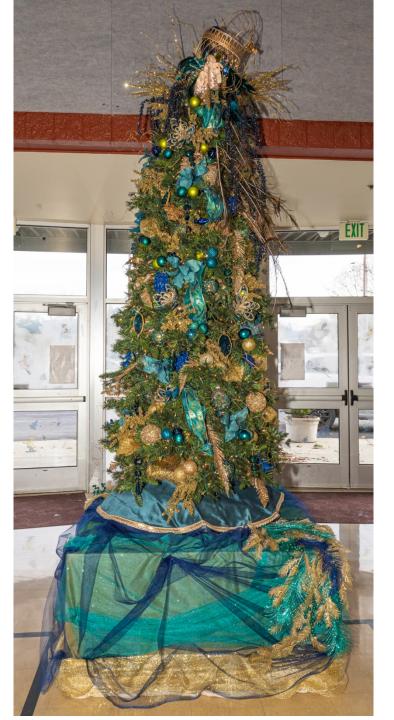

#### Be Like A Peacock And Dance With All Your Beauty

Tree and Décor Sponsored By:
North Coast Credit Union, Wycoff Insurance,
John Piazza Jr. Construction & Remodeling,
and State Farm Insurance Agents
- Carol Lawson, Brad Methner and Keith Sorestad