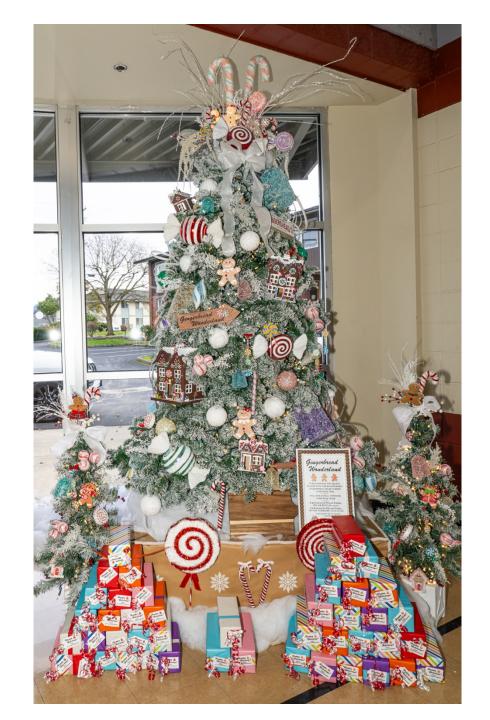

#### Gingerbread Dreams

Designed By:
Desiree Lange-lead designer,
and the Staff
of Mister Ts Awards & Embroidery